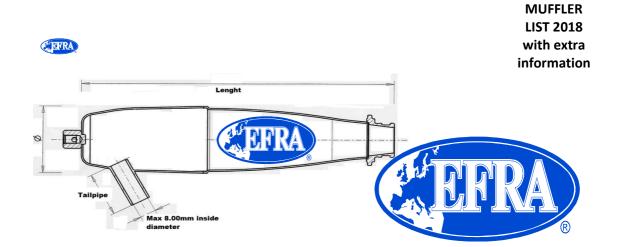

At the end of the list you see samples with a picture of all the mufflers on this list. We have also listed some of the measurements here, including the weight. The weight is there to avoid the production of mufflers with thinner or different material. Thinner material normally will produce more noise. Within the next weeks pictures from all the mufflers with their dimensions and weight will be added to complete the list. Length and diameter are the maximum values. Some mufflers have a cosmetic change compared to those produced some years ago, which means they are slightly different looking, however functional measurements are still the same. See picture EFRA9901 with extra reinforcement for tailpipe.